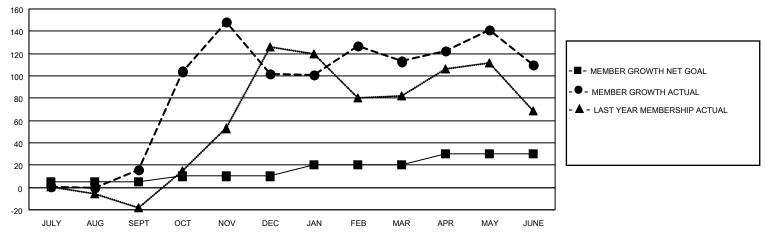

### GOALS AND ACTUAL MEMBERS CUMULATIVE

| DROPPED CLUBS: 0 |     | 40 CLUBS OF 57 ADDED 1 OR<br>MORE NEW MEMBERS | GENDER DISTRIBUTION                 |              |  |
|------------------|-----|-----------------------------------------------|-------------------------------------|--------------|--|
|                  |     | WORL NEW WEINDERG                             | MALE                                | 514 (48.22%) |  |
|                  |     |                                               | FEMALE                              | 552 (51.78%) |  |
| DROPPED MEMBERS  |     |                                               | NON BINARY                          | 0 (0.00%)    |  |
|                  |     |                                               | PREFER NOT TO ANSWER                | 0 (0.00%)    |  |
| DECEASED         | 2   |                                               |                                     | ,            |  |
| CLUB CANCELLED   | 0   | CLICK HERE FOR CUMULATIVE                     | TOTAL FAMILY UNIT MEMBERS           | 325          |  |
| OTHER            | 241 | MEMBERSHIP DATA                               |                                     |              |  |
| TOTAL 243        |     |                                               | FAMILY MEMBERS PAYING HALF DUES 186 |              |  |
|                  |     |                                               |                                     |              |  |

## District 412 A

| Clubs                 |               |           |               | Members               |                        |                         |                                                    |
|-----------------------|---------------|-----------|---------------|-----------------------|------------------------|-------------------------|----------------------------------------------------|
| RESULTS FOR 2021-2022 |               |           |               | RESULTS FOR 2021-2022 |                        |                         |                                                    |
| QUARTER               | NEW CLUB GOAL | NEW CLUBS | DROPPED CLUBS | QUARTER MEME          | BER GROWTH NET<br>GOAL | MEMBER GROWTH<br>ACTUAL | DROPPED<br>MEMBERS ACTUAL<br>(including transfers) |
| JULY/AUG/SEPT         | 1             | 1         | 0             | JULY/AUG/SEPT         | 5                      | 40                      | 23                                                 |
| OCT/NOV/DEC           | 1             | 5         | 0             | OCT/NOV/DEC           | 5                      | 153                     | 66                                                 |
| JAN/FEB/MAR           | 1             | 1         | 0             | JAN/FEB/MAR           | 10                     | 54                      | 38                                                 |
| APR/MAY/JUNE          | 2             | 1         | 0             | APR/MAY/JUNE          | 10                     | 117                     | 116                                                |