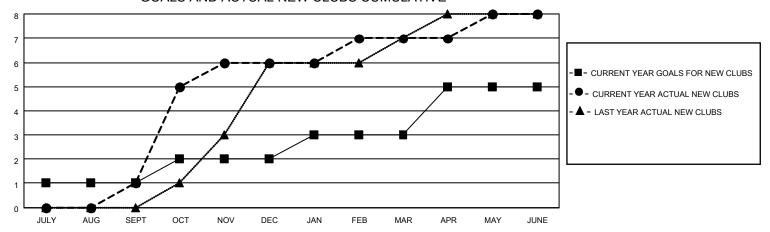

### GOALS AND ACTUAL NEW CLUBS CUMULATIVE

## District 412 A

| Clubs                 |               |           |               | Members               |                        |                         |                                                    |
|-----------------------|---------------|-----------|---------------|-----------------------|------------------------|-------------------------|----------------------------------------------------|
| RESULTS FOR 2021-2022 |               |           |               | RESULTS FOR 2021-2022 |                        |                         |                                                    |
| QUARTER               | NEW CLUB GOAL | NEW CLUBS | DROPPED CLUBS | QUARTER MEME          | BER GROWTH NET<br>GOAL | MEMBER GROWTH<br>ACTUAL | DROPPED<br>MEMBERS ACTUAL<br>(including transfers) |
| JULY/AUG/SEPT         | 1             | 1         | 0             | JULY/AUG/SEPT         | 5                      | 40                      | 23                                                 |
| OCT/NOV/DEC           | 1             | 5         | 0             | OCT/NOV/DEC           | 5                      | 153                     | 66                                                 |
| JAN/FEB/MAR           | 1             | 1         | 0             | JAN/FEB/MAR           | 10                     | 54                      | 38                                                 |
| APR/MAY/JUNE          | 2             | 1         | 0             | APR/MAY/JUNE          | 10                     | 117                     | 116                                                |